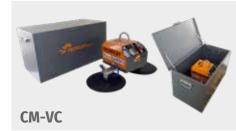

luded with VR1 (Factory Series).





### www.tecnocat.com

## **OPTIONALS**

#### **WORK SERIES**

#### FU-P



Plastic covers for vacuum cup. They protect the vacuum cup during inactivity periods.

\* Avalaible for all vacuum models.

**MI-100** 



Wireless pushbutton controller according to EN ISO 13849-1. It allows the control of all movements and operations of the machine, providing a high level of safety. It is especially recommended for works at significant height. Standard range 100 m.

\* Except VC, VL, VL2 and VR1 (Factory Series).

#### **AL-BOT**



Pushbutton with 10 m length cable to control all movements and operations of the machine from long distance.

\* Except VC, VL, VL2 and VR1 (Factory Series).

#### CM-VC | CM-VL | CM-VL2

Optional metal box for each vacuum model.







# PICTOGRAMS





ELECTRICAL POWER





4

PNEUMATIC SUPPLY



MAXIMUM LOAD CAPACITY



MAXIMUM LOAD CAPACITY ACCORDING EN-13155



TILTING EQUIPMENT



MANUALLY TILTING EQUIPMENT



PNEUMATIC TILTING EQUIPMENT



MOTORIZED TILTING EQUIPMENT



HYDRAULIC TILTING EQUIPMENT





GLASS MOVEMENT