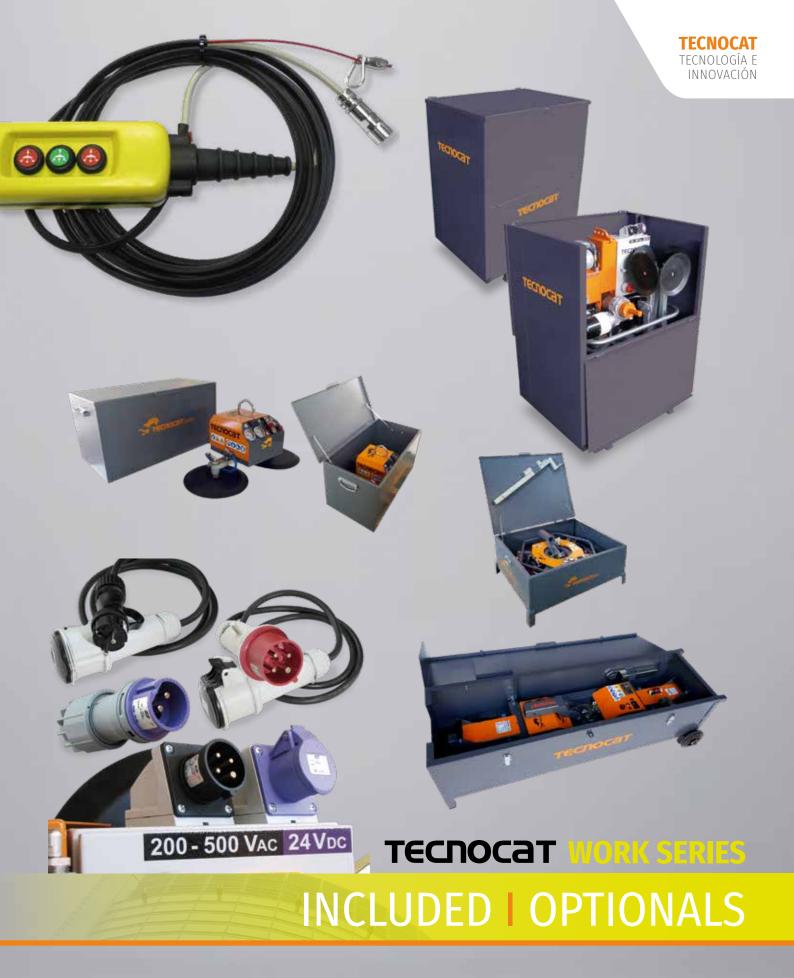

#### **MV-VOL**

Multivoltage electric connection system to work either at 200-500 VAC (50 - 60 Hz) or 24 VDC.

Three-phase power cable, a single phase power cable and a 24 VDC connector are supplied.

\* Also included with VR1 (Factory Series) except 24 VDC connector.