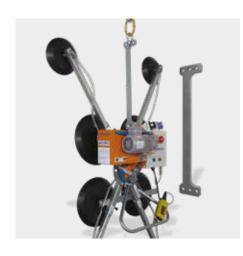

#### ALF

Metal hanging extension. It extends the point of attachment of the machine to make the glass stands more vertical.

\* Also included with VR1 (Factory Series).