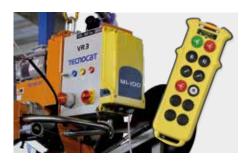

#### FU-P

Plastic covers for vacuum cup. They protect the vacuum cup during inactivity periods.

\* Avalaible for all vacuum models.

**MI-100** 

Wireless pushbutton controller according to EN ISO 13849-1. It allows the control of all movements and operations of the machine, providing a high level of safety. It is especially recommended for works at significant height. Standard range 100 m.