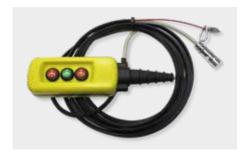

#### **AL-BOT**

Pushbutton with 10 m length cable to control all movements and operations of the machine from long distance.

\* Except VC, VL, VL2 and VR1 (Factory Series).