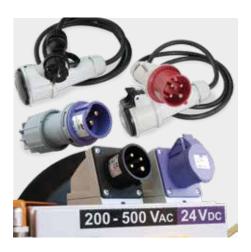

#### **M-BOX**

Metal box for storage and transportation of the vacuum lifter and its accessories.

\* Also included with VR1 (Factory Series).